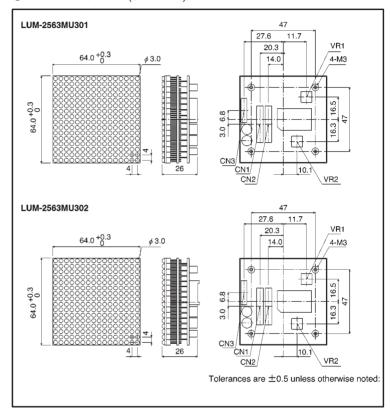

n be used in a wide range of applications, including alphabet, numeric, symbol and graphical displays. A large display can be easily created by arranging a number of these dot matrix displays in an array, and they can be applied to a variety of display purposes. A custom LSI controller has display data memory for two screens, and data for each screen can be written and displayed in turn.

# ApplicationsLight source for displays

#### Features

- 1) 16 × 16 dot matrix
  Circular emitters 3 mm in diameter.
- 2) Dimensions: 64 mm × 64 mm
- 3) Wide viewing angle.
- 4) Clear display.
- 5) Three-color display is possible (red, green, and orange).
- 6) 1/16 duty dynamic scan method.

#### Specifications

For detailed specifications, refer to pages 284 to 292.

## External dimensions (Units: mm)



## Selection guide

| Display Type | Cylindrical Lamp | Reflection Lamp |
|--------------|------------------|-----------------|
| Туре         | LUM-2563MU301    | LUM-2563MU302   |