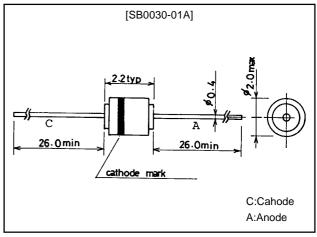

## SB0030-01A

Schottky Barrier Diode

# 10V, 30mA Detection Applications

#### **Features**

- · Glass sleeve structure.
- · Detection efficiency: 70%.
- · Small size (Half the size of the DO-35 heretofore in use).

### **Package Dimensions**

unit:mm

1153A



### **Specifications**

### Absolute Maximum Ratings at Ta = 25°C

| Parameter                 | Symbol         | Conditions | Ratings     | Unit |
|---------------------------|----------------|------------|-------------|------|
| Reverse Voltage           | ٧ <sub>R</sub> |            | 10          | V    |
| Average Rectified Current | Io             |            | 30          | mA   |
| Junction Temperature      | Tj             |            | 100         | °C   |
| Storage Temperature       | Tstg           |            | -55 to +100 | °C   |

#### Electrical Characteristics at Ta = 25°C

| Parameter            | Symbol         | Conditions                 | Ratings |     |     | Unit  |
|----------------------|----------------|----------------------------|---------|-----|-----|-----