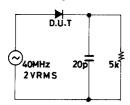

### **Detection Efficiency Circuit**

Unit (resistance :  $\Omega$ , capacitance : F)