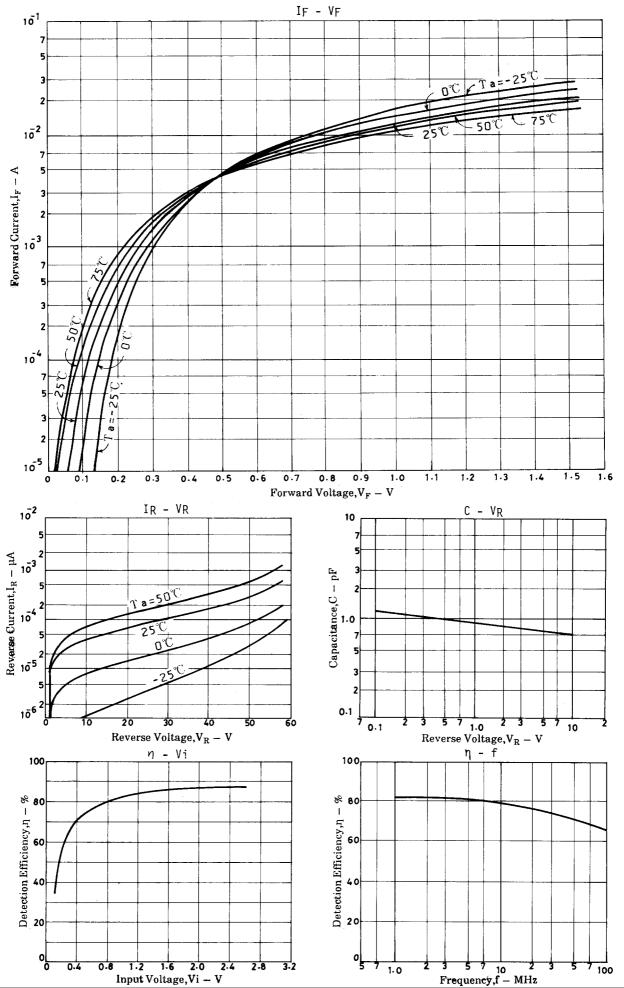

#### Electrical Characteristics at Ta = 25°C

| Parameter            | Symbol         | Conditions                 | Ratings |     |     | Unit  |
|----------------------|----------------|----------------------------|---------|-----|-----|-------|
|                      |                |                            | min     | typ | max | Offic |
| Forward Current      | ΙF             | V <sub>F</sub> =1.0V       | 4.5     |     |     | mA    |
| Reverse Current      | I <sub>R</sub> | V <sub>R</sub> =6V         |         |     | 70  | μA    |
| Capacitance          | С              | V <sub>R</sub> =1V, f=1MHz |         |     | 1.5 | pF    |
| Detection Efficiency | η              | f=40MHz                    | 70      |     |     | %     |