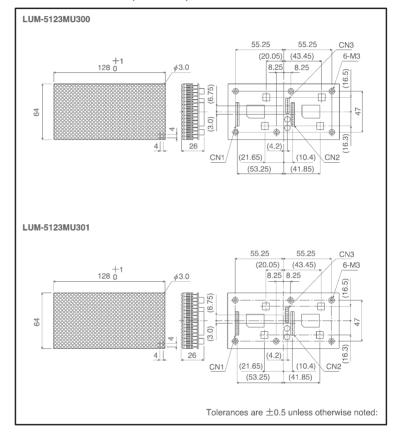

## External dimensions (Units: mm)

# Features

- 1) 16 × 32 dot matrix
  Circular emitters 3 mm in diameter.
- 2) Dimensions: 64 mm × 128 mm
- 3) Wide viewing angle.
- 4) Clear display.
- 5) Three-color display is possible (red, green, and orange).
- 6) 1/16 duty dynamic scan method.